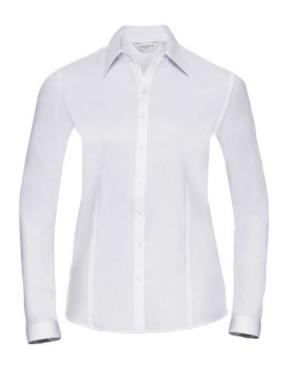

# **Specification**

RUSSELL women's shirt with long sleeves HERRINGBONE.Our shirt is made of durable fish bone material. Slim waistline, collarless buttons, button on cuff, rounded edges.84% Cotton / 16% polyester mini fish bone, 125/130 g / m2. Wash at 40 degrees. whiteM